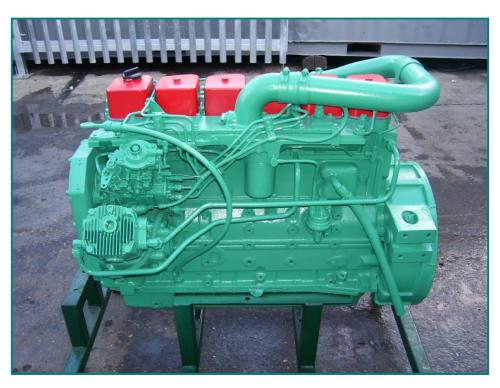

## To Your Specification Cummins 6BTA / 6BTAA

## **£POA**

Engine built to Your specification, all engines come complete with fuel system and are completely reconditioned and tested prior to dispatch. This is an Service Exchange Price. This engine can also be fitted at your site.

Call for more information

| Product Details |                       |
|-----------------|-----------------------|
| Model           | Cummins 6BTA / 6BTAA  |
| Engine No       | To Your Specification |
| Stock No.       |                       |
| CPL             | -                     |
| Rating          | To Your Specification |